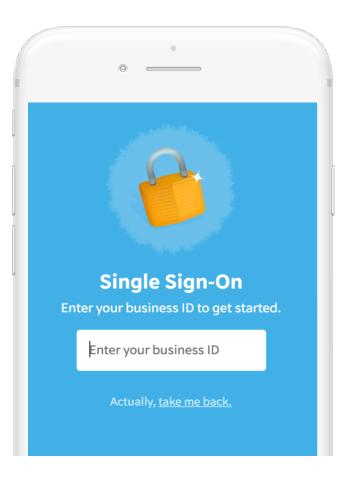

# Enter your business ID

Enter **aisnsw** as the business ID and tap 'Go.' Click **AIS Member** and enter your AISNSW website username and password. The courses will become available to you within three business days.