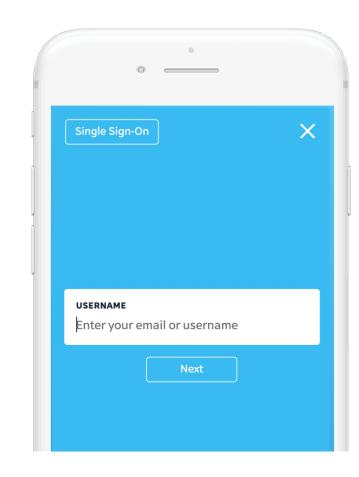

# Tap 'Single Sign-On'

No need to enter anything here. Tap the 'Single Sign-On' button on the top left.

Once you have followed these steps, **please allow three business days** for the courses to become available to you.