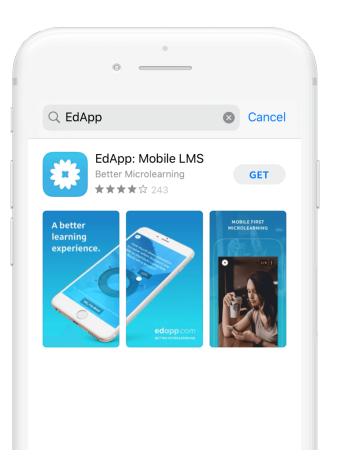

# Install the app

Search for **EdApp** in the App Store or Play store on your device, then install the app.